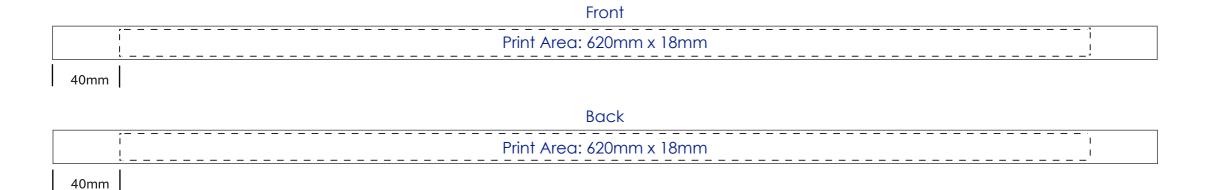

## **Approval Proof**









**Branding Method: Screen Print** 

## Logo Size

## It is the clients responsibility to check the above artwork has been produced correctly by our factory to suit the manufacturing process. Whilst every effort has been made to copy the artwork provided, certain pantones have a tolerance of -10% +10% colour variation. Please note colours can vary from monitor so always check the pantone. Any correction/amendments after Moulds/Screens have been created will result in a new Mould/Screen being required and charged By signing off acceptance you have agreed to proceed and such no errors or omissions can be accepted or highlighted once the goods have been delivered.

**Terms & Conditions** 



Please note small texts may fill and become illegible